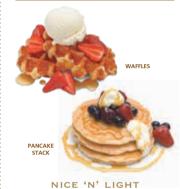

## **OUR FRIDGE**

- full to the brim

Apple pie, carrot cake, lemon lime brûlée... Our cake cabinet is a celebration of the most popular cakes of all time. From traditional recipes to new tastes and flavours - check out the cake fridge for our range of decadent options.