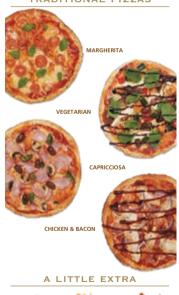

ge on top of the cake fridge.

SWEET LITTLE TREATS



The Dôme fridge also contains a range of delightful treats that won't spoil your appetite!

## **HEARTY & HEALTHY**



TOASTED OR UNTOASTED MUESTI FRESH FRUIT

QUICK BREAKFAST



WARM & WELCOMING



CROISSANT & FINE

HAM & CHEESE CROISSANT



TOAST & FINE PRESERVES





LOOK OUT FOR THE DÔME SEASONAL CLASSICS MENU AVAILABLE IN SELECTED CAFÉS

# AVOCADO STACKS



AVOCADO STACK WITH BACON AVOCADO STACK WITH SMOKED SALMON

#### HOT BREAKFAST CLASSICS





HOLLANDAISE

VEGETARIAN BREAKFAST

BACON & EGGS ON TOAST OR EGGS ON TOAST OR RACON ON TOAST

## **BIG BREAKFASTS**



SALAD SELECTION







Add a poached egg Adding a poached egg really

#### SOULFUL SOUPS



WRAPS

CHICKEN & VEGETABLE





SANDWICHES











CLASSIC CLUB SANDWICH







SMALL SWEET POTATO WEDGES

ONION RINGS

CAFÉ CLASSICS



BEEF LASAGNE OR VEGETARIAN LASAGNE ANGUS BEEF PIE



FISHERMAN'S CATCH

SEAFOOD BASKET



CALAMARI & CHIPS

## ON THE SIDE





BURGERS



STEAK SANDWICH



THE LOT BURGER



PULLED PORK SLIDERS

NOT ALL ITEMS AVAILABLE AT ALL CAFÉS.